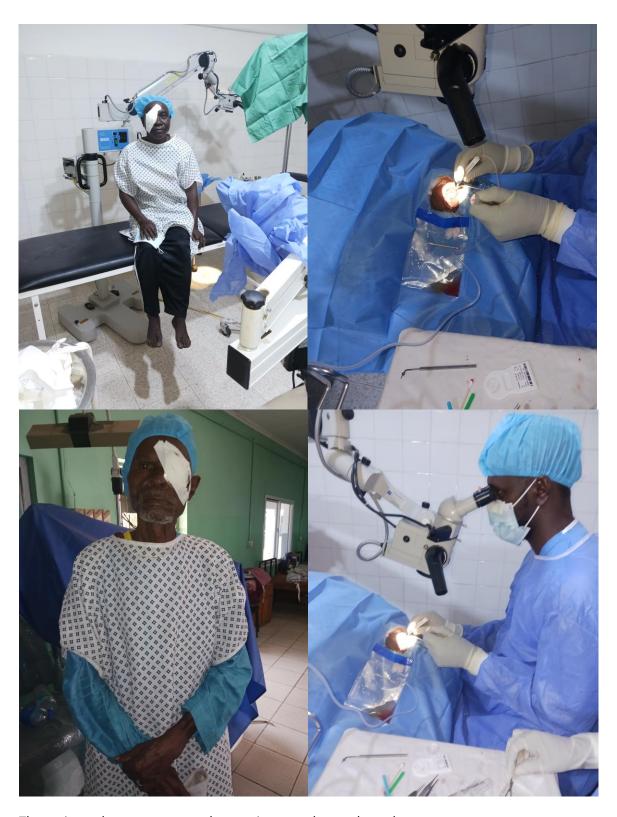

Brikama District Hospital conduct a Cataract Camp to operate on 67 patients at the Hospital which was sponsored by Sharing Wanders in partnership with Cataracts Are Curable and National Eye Health Programme (NEHP) of the Ministry of Health of The Gambia.

Operations began on 17th December 2023, and ended on 18th January 2024.

A total of 67 Cataract patients were operated, 36 were female while 31 were male.

Community screening and advertising on the radio were carried out in September and October to recruit patients for the camp.