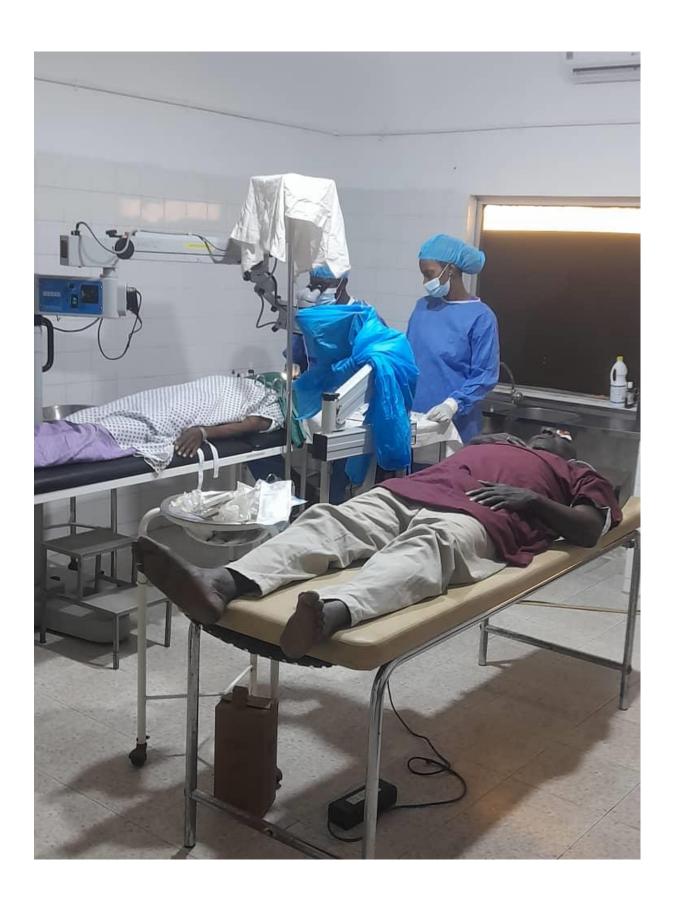

Brikama District Hospital conduct a Cataract Camp to operate on 67 patients at the Hospital which was sponsored by Sharing Wanders in partnership with Cataracts Are Curable and National Eye Health Programme (NEHP) of the Ministry of Health of The Gambia.

Operations began on 17th December 2023, and ended on 18th January 2024.

A total of 67 Cataract patients were operated, 36 were female while 31 were male.

Community screening and advertising on the radio were carried out in September and October to recruit patients for the camp.