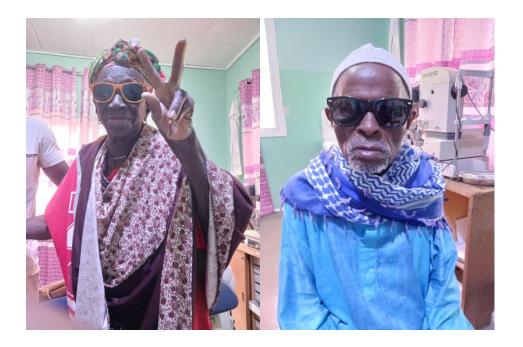

# Patients operated upon by sex

| Sex                | Male | Female | Total |
|--------------------|------|--------|-------|
| Number of patients | 31   | 36     | 67    |

The patients that were operated were given sunglass and eye drops