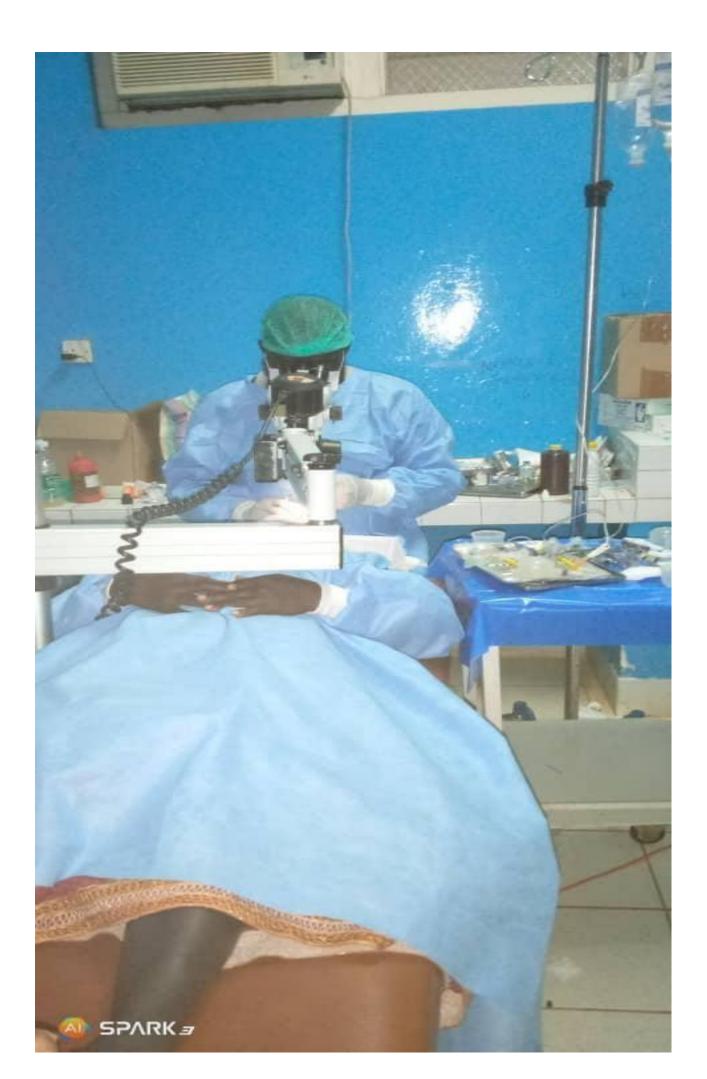

The microscope we are using are very old and are not very bright. I am therefore recommending for new or a good second hand equipment to be bought to improve on the quality of the surgery.

I am also appealing if provisions can be made for second eye patients example when you made your announcement for a free surgery for the first time, you expect a good turnout example more 50 patients when some are bilateral cataract you end up doing one eye for each because you have 50 IOLs, so that each patient will have one eye operated. Therefore additional IOLs of ten example can help operate second eyes that can remain admitted in the ward till the following to do the second eye. I observe one thing very old patients and non-Gambians that are coming from a far place will not want to come for surgery in the other eyes as far as the operated eye is seeing very well.