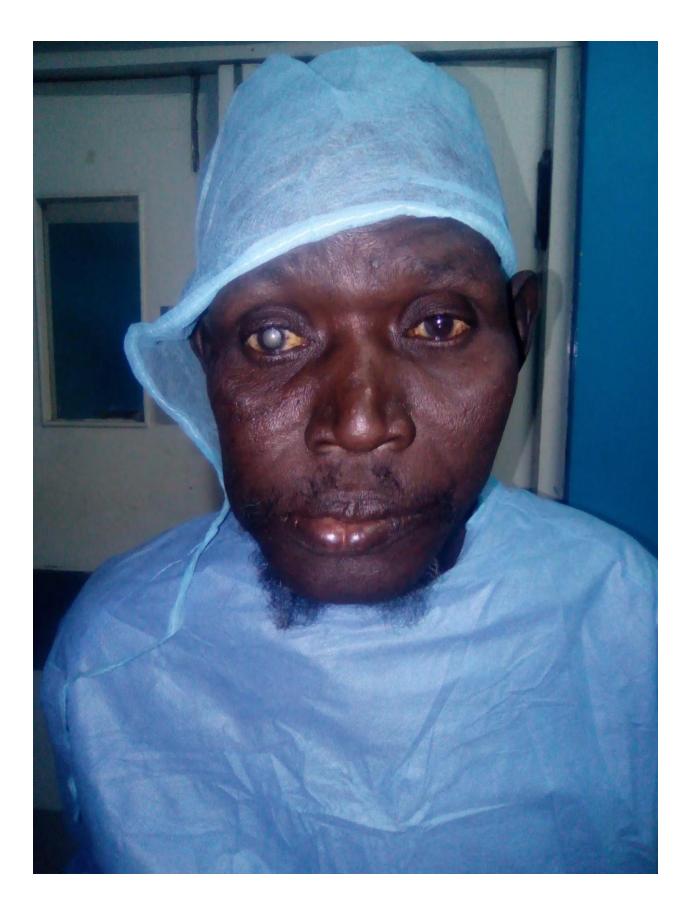

# ACHIEVEMENTS

- The sensitisation was good as the turnout was very impressive, we were able to substitute those patient on the list who were absent due one reason or the other.
- There was a very good team work everybody was focus and ready to sacrifice time.
- All the cataract operated patients had IOL implanted .
- We were able to operate thirty patients within a week
- The table below shows the outcome of the surgeries;
- Seven of the patients operated are second eyes, the patient below is among the second eyes operated. In the second picture you can clearly see the cataract in the unoperated eye.