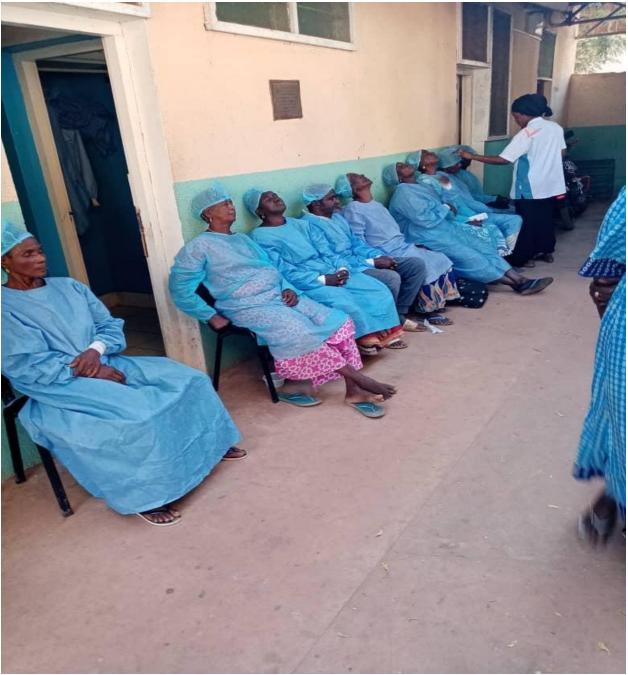

The camp started on Monday, 11<sup>th</sup> November, 2019, the first day of the camp was organised in such a way that everyone in the camp was given an assignment as follows:

- One cataract surgeon with one operating table-
- Two Assistants
- Running Nurse-
- Escorting Nurse-
- Two nurses were responsible of screening and booking patients

Patients were operated as they come, due to rainy season the turn was not very good as compaired to the first day. The reason for this is simple many of the people living in this area are farmers and when their eyes are operated they will not be able to do their farming activities. Secondly many came later saying they were not aware of the free surgery but we told them any time we have camp in the near future they will contacted .As a result many do not turn out .However we were able to operate 32 patients within a week.