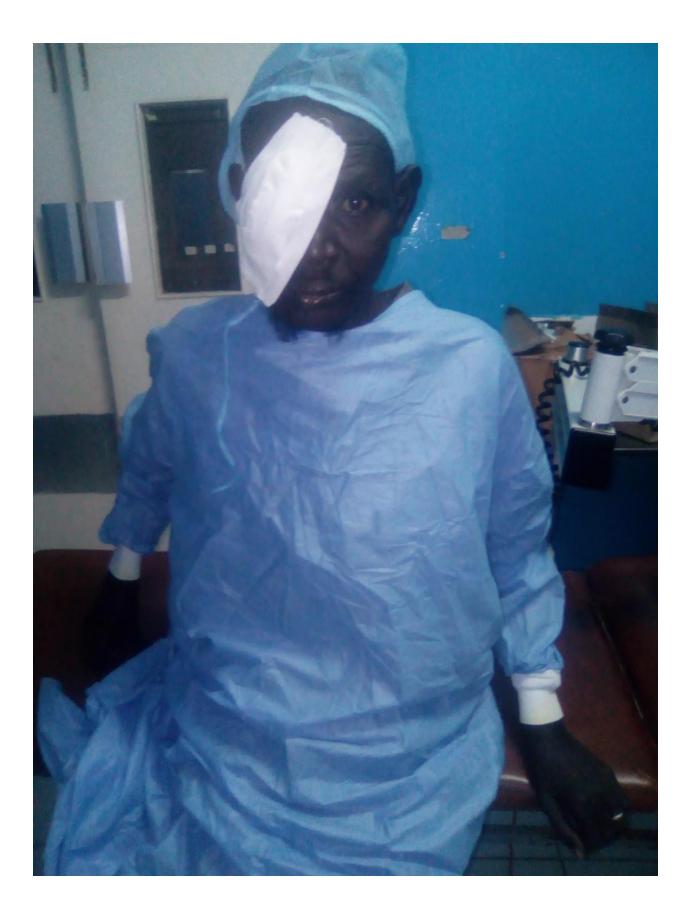

# ACHIEVEMENTS

- The sensitisation was good as the turnout was very impressive, we were able to substitute those patient on the list who were absent due one reason or the other.
- There was a very good team work everybody was focus and ready to sacrifice time.
- All the cataract operated patients had IOL implanted .
- We were able to operate thirty patients within a week
- The table below shows the outcome of the surgeries;
- Seven of the patients operated are second eyes, the patient below is among the second eyes operated. In the second picture you can clearly see the cataract in the unoperated eye.

This old woman of eight years refused surgery, she was later convinced by telling her we were going to wash her eyes instead of surgery, the family agreed because she said she is too old tobe operated thank GOD both eyes were successfully operated however is admitted on medication for ten days to prevent infection which may cause her to loose her eyes. On discharge she was seeing 6/18 and 6/24 in the right and left eyes respectively. Cases like this the moment they see with one they will tell you ok. She is very happy seeing, when I ask did you see me she said I can even see your beard we all laugh.