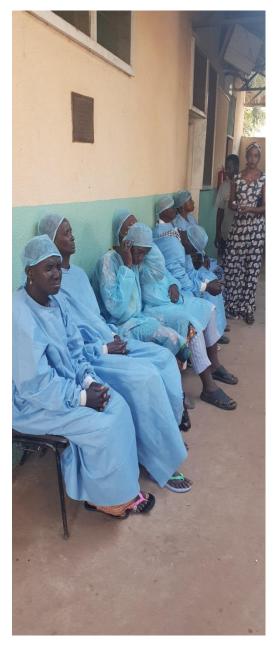

# ACHIEVEMENTS

- The sensitisation was good as the turnout was very impressive, we were able to substitute those patient on the list who were absent due one reason or the other.
- There was a very good team work everybody was focus and ready to sacrifice time.
- All the cataract operated patients had IOL implanted .
- We were able to operate thirty patients within a week
- The table below shows the outcome of the surgeries;
- Seven of the patients operated are second eyes, the patient below is among the second eyes operated. In the second picture you can clearly see the cataract in the unoperated eye.